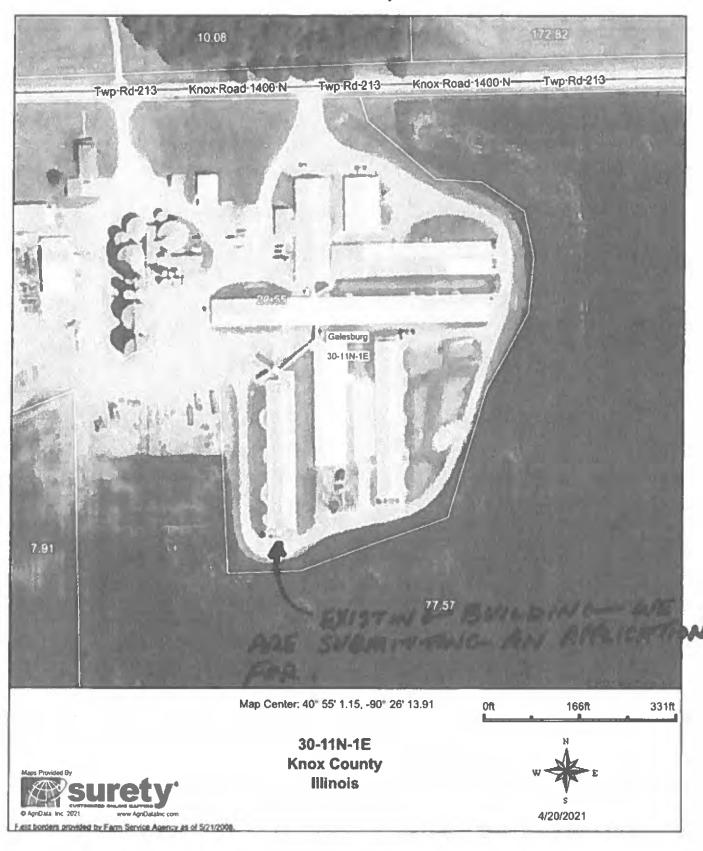

The proposed water pollution control facilities in this request are located in the

NW ¼ of Section 30, T11N, R1E of the 4th P.M. in Knox County, at the above street address

and consist of the following livestock waste management structures:

One (1) concrete livestock waste pit measuring 260 ft. (length) x 44 ft. (width) x 8 ft. (depth), with (1) one 4 ft. (length) x 4 ft. (width) x 8 ft. (depth) concrete pump out pit and the concrete slatted portion of the floor over the manure pit that captures and contains waste generated in the barn above. The facility collects, transports and stores livestock waste prior to cropland application.

The water pollution control facilities in this request include the following:

Porcine Farms, LLC 22 Knox Road 1400 N Galesburg, IL 61401

NW ¼ of Section 30, T11N, R1E of the 4th PM in Knox County

The livestock waste handling facilities consisting of one (1) concrete manure pit (approximately 44 ft. x 260 ft. x 8 ft.), and the concrete slatted portion of the floor over the manure pit that capture and contain waste generated in the barn above, as well as one (1) pumpout pit (approximately 4 ft. x 4 ft. x 8 ft.). The facility collects, transports and stores livestock waste prior to cropland application.

#### Physical description of pollution control facilities that ARE recommended:

The livestock waste handling facilities consist of one concrete manure deep pit (approximately 260 ft. x 44 ft. x 8 ft.), concrete slatted portion over the manure pit, and the deep pumpout pit (approximately 4 ft. x 4 ft. x 8 ft.). The facility collects, transports and stores livestock waste prior to cropland application.